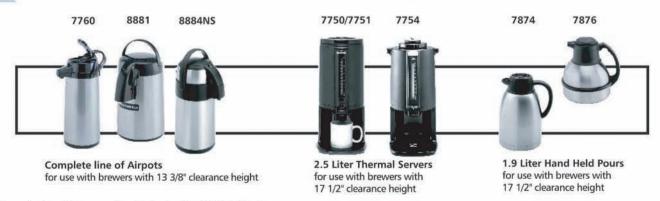

### Accessories

Bloomfield offers a full line of airpots, thermal servers and coffee grinders.

■◆■ Meets Canadian standards

NOTE: Specifications are subject to change without notice and are not intended for installation purposes. See operation and maintenance manual for complete instructions.

ACCESSORIES: See the Bloomfield Brew Brew product catalog for a complete listing of brewers and accessories.