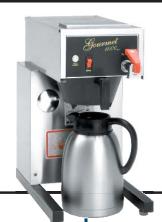

## MODELS 8788, 8782, 8782XL

8782 / 8788 Gourmet 1000™ Automatic Airpot Coffee Brewer (with Hot Water Faucet)

8782XL Gourmet 1000™ Extra Low Automatic Airpot Coffee Brewer (with Hot Water Faucet)

Airpot Coffee brewers offer volume brewing, proper extraction and holding capacity in a limited space. The 8782XL, at an extra low height of only 17 3/4", is sure to fit in those tight counters. These uniquely designed units eliminate flow control problems. and resist clogging in adverse water conditions. Coffee is brewed into a thermal server or airpot for easy transport to remote serving areas where the coffee will be preserved for optimal temperature and taste.

Model 8782XL shown with optional 7874

> Model 8788/8782 shown with optional 7752