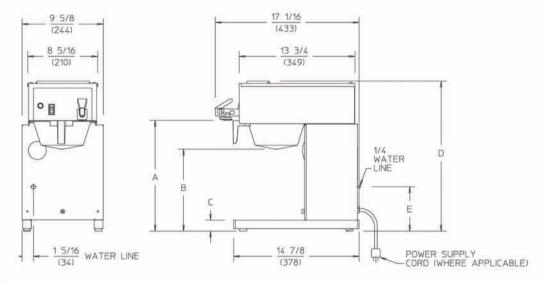

### MODELS 8788, 8782, 8782XL

| USTED STD. 4 LUSTED               | DIMENSIONS        |              |              |             |              |             |  |  |
|-----------------------------------|-------------------|--------------|--------------|-------------|--------------|-------------|--|--|
| USTED STD. 4 USTED<br>E9253 E9253 | MODEL             | А            | В            | C           | D            | E           |  |  |
|                                   | 8782 / 8782CA     | 17 1/8 (435) | 13 3/4 (349) | 2 5/16 (58) | 21 3/4 (552) | 9 1/4 (235) |  |  |
| INCL                              | 8782XL / 8782XLCA | 13 1/8 (333) | 9 3/4 (248)  | 1 5/16 (33) | 17 3/4 (451) | 5 1/4 (133) |  |  |
| DIMENSIONS: (MM)                  | 8788              | 17 1/8 (435) | 13 3/4 (349) | 2 5/16 (58) | 21 3/4 (552) | 9 1/4 (235) |  |  |