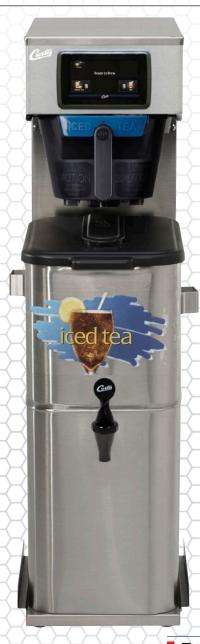

#### **G4STB**

3.0 – 5.0 Gallon Sweet Tea Brewer Shown with TCO421A000 4.0 Gallon Dispenser (Sold Separately)

#### Features

Generation Four (G4) Digital Control Module
Large, 4.3" Touch Screen
Icon-Driven Interface
Electric Pump
Program Selectable for Regular or Sweet Tea
"Fast Brew" Option
Easily Adjust Time, Volume, Temperature and More
Cold Water Brew Lock-Out
Built-In Self Diagnostic System