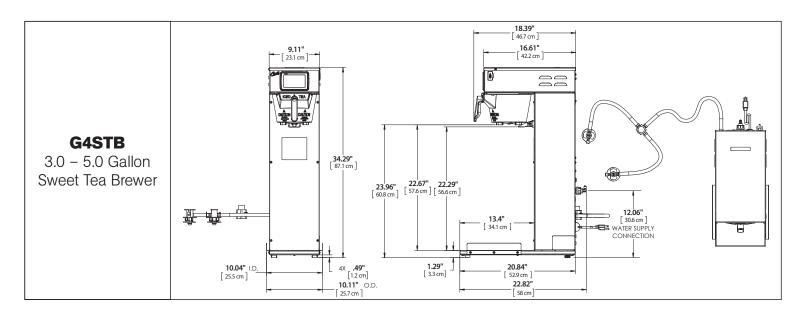

### **Specifications**

| MODEL# | DESCRIPTION         | BREW CAPACITY     | HEIGHT x WIDTH x DEPTH   | SHIP WEIGHT | SHIP CUBE    |
|--------|---------------------|-------------------|--------------------------|-------------|--------------|
| G4STB  | G4 Sweet Tea Brewer | 3.0 - 5.0 Gallons | 34.29" x 10.11" x 22.82" | 48.0 lbs.   | 9.14 cu. ft. |

## **Utility Requirements**

| ELECTRICAL |       |       |       |                 |                |      |       |          | WATER  |            |             |                   |           |  |
|------------|-------|-------|-------|-----------------|----------------|------|-------|----------|--------|------------|-------------|-------------------|-----------|--|
| MODEL#     | PHASE | VOLTS | AMPS  | MIN.<br>CIRCUIT | HEAT<br>CONFIG | WIRE | WATTS | HERTZ    | GAL/HR | CONNECTOR  | PRESSURE    | MIN.<br>FLOW RATE | TANK VOL. |  |
| G4STB      | 1 PH  | 120V  | 13.8A | 15A             | 1 x 1600W      | 2W+G | 1650W | 50/60 Hz | 12.0   | 1/4" Flare | 20 - 90 psi | 1.0 GPM           | 1.6 gal   |  |