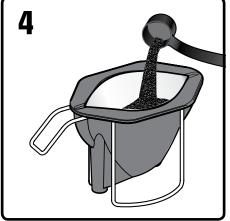

WARNING - TO AVOID SCALDING, AVOID SPLASHING. Do not remove the brew basket while Brewing... appears on the display.

Place a clean filter into the brew basket.

4. Fill the filter with the proper amount of ground coffee.