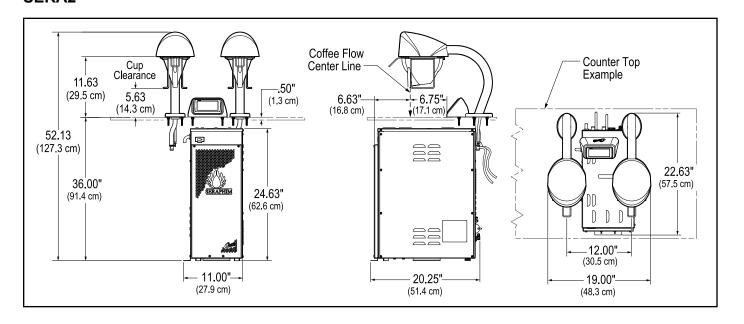

### STEP 1. BEFORE INSTALLATION – PREPARE THE COUNTER TOP

Holes must be cut into the counter top prior to installing the brewer. The hole pattern is critical for proper operation of the Seraphim coffee brewer. See Figure 2 below for the basic counter layout. The two brew heads must fit within a 2 foot by 3 foot area.

Packed with the unit is a full-size template (Part № WC-390245). Use the template for cutting the required holes needed for installing the brew heads, touchscreen and drip tray. The two largest circular holes are for the brew head assemblies, along with three stud holes for the mounting plate for each head. Also, there is a circular hole for the touch screen, along with the two mounting holes. The drip tray can be inset into the counter or mounted flush. Inset installation is recommended. The rectangular hole shown below is for inset installation. If the drip tray will be mounted flush, a circular hole is drilled in the location shown for the drain instead of a rectangular hole.

Figure 1 - Cabinet Installation Showing Four Main Sections of Seraphim Brewing System

Figure 2 - Hole Pattern Template for Cutting and Drilling Counter Top (Drawing Not to Scale)