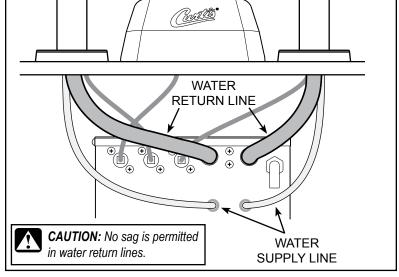

### **Brew Head Water Return Lines**

Link the brew heads to the water tower by attaching the water return lines. These are the two larger diameter flexible silicone tubes that come from behind the water tower. The matching return lines from the spray head assemblies will have a straight fitting slipped into the end of the tube. Join the return line tubes together using this fitting. Make sure they are correctly oriented as shown in Figures 7 and 8.

**CAUTION:** The water return lines must not sag. Route them in a downhill orientation between the bottom of the brew head assemblies and the back of the water tower (see Figure 8). The tubing can be shortened if necessary to make sure that the lines are free of sag that will trap water inside them between the brew heads and the water tower.

### **Brew Head Water Supply Lines**

Behind the water tower, there are two 1/4 inch diameter water supply lines. The water supply line tubing should be shortened to minimize length when connected with the matching 1/4 inch tubing coming from the bottom of the brew head assemblies. There are straight barbed fitting connectors already inserted into the tubes from the head unit. To make the connection between the two tubes, insert the tube from the back of the water tower into the supply line tube fitting from the brew head assembly.

continued...

Figure 6.2 - Harness Cable Locations

Figure 7 - Hook-up Water Supply and Return Lines

Figure 8 - Back View Showing Supply and Return Line Routing