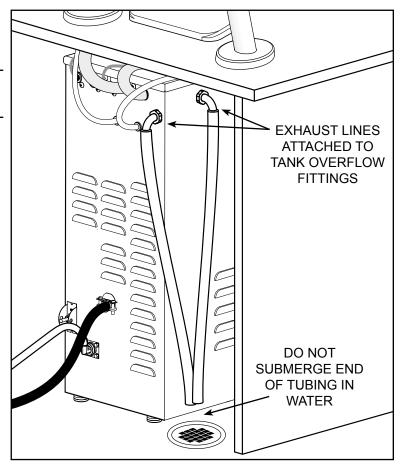

## **Exhaust Lines**

The water tower is equipped with two outlet fittings that vent steam and condensation from the water tank inside the chassis. Run the provided exhaust line tubing from these fittings to a drain to drain off condensation.

**IMPORTANT:** The exhaust line tubing must be installed so that ends do not become submerged in water to avoid backup.

Figure 9 - Exhaust Line Installation