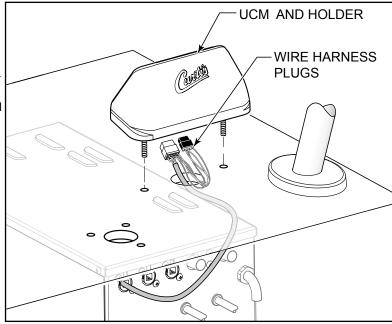

### STEP 4. INSTALL THE UCM ASSEMBLY

Locate the wiring harness and UCM plugs coming from behind the water tower. Plug the touch screen wiring harness and USB wiring into the receptacles in back of the UCM. These will snap and lock into place. Install the UCM/holder onto the counter top. Slip the two 1/4–20 threaded studs into the counter top and fasten the holder to the Counter using (1) fender washer, (1) lock washer and (1) nut per threaded stud. Once the touchscreen and the brew head assemblies are properly installed in the counter top, proceed to the next step.

Figure 5 - UCM Assembly and Harness Plugs