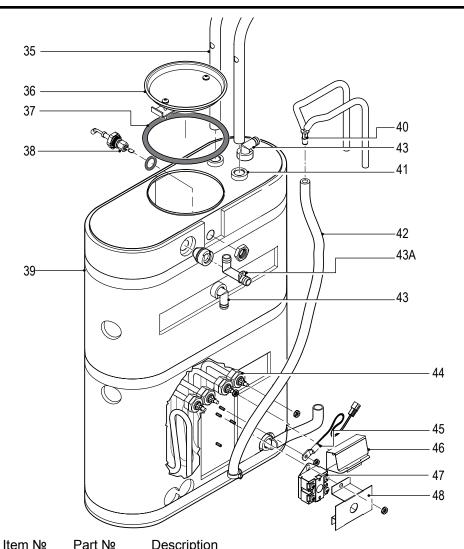

### **Brew Head Water Return Lines**

Link the brew heads to the water tower by attaching the water return lines. These are the two larger diameter flexible silicone tubes that come from behind the water tower. The matching return lines from the spray head assemblies will have a straight fitting slipped into the end of the tube. Join the return line tubes together using this fitting. Make sure they are correctly oriented as shown in Figures 7 and 8.

### **Brew Head Water Supply Lines**

Behind the water tower, there are two 1/4 inch diameter water supply lines. The water supply line tubing should be shortened to minimize length when connected with the matching 1/4 inch tubing coming from the bottom of the brew head assemblies. There are straight barbed fitting connectors already inserted into the tubes from the head unit. To make the connection between the two tubes, insert the tube from the back of the water tower into the supply line tube fitting from the brew head assembly.

## **Exhaust Lines**

The water tower is equipped with two outlet fittings that vent steam and condensation from the water tank inside the chassis. Run the provided exhaust line tubing from these fittings to a drain to drain off condensation.