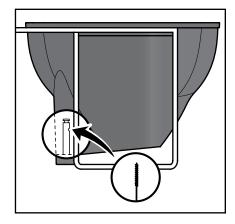

WARNING - TO AVOID SCALDING, AVOID SPLASHING. Do not remove the brew basket while Brewing... appears on the display.

Place a clean filter into the brew basket.

4. Fill the filter with the proper amount of ground coffee.

Slide the filled brew basket into the brew rails on the brew head.

 Start the brew cycle by holding your finger on the desired brew icon. As soon as you hear the click of the brew valve, the brew cycle has started and you can lift your finger.