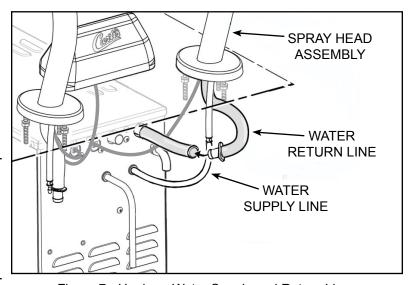

### **Brew Head Water Return Lines**

Link the brew heads to the water tower by attaching the water return lines. These are the two larger diameter flexible silicone tubes that come from behind the water tower. The matching return lines from the spray head assemblies will have a straight fitting slipped into the end of the tube. Join the return line tubes together using this fitting. Make sure they are correctly oriented as shown in Figures 7 and 8.

**CAUTION:** The water return lines must not sag. Route them in a downhill orientation between the bottom of the brew head assemblies and the back of the water tower (see Figure 8). The tubing can be shortened if necessary to make sure that the lines are free of sag that will trap water inside them between the brew heads and the water tower.

### **Brew Head Water Supply Lines**

Behind the water tower, there are two 1/4 inch diameter water supply lines. The water supply line tubing should be shortened to minimize length when connected with the matching 1/4 inch tubing coming from the bottom of the brew head assemblies. There are straight barbed fitting connectors already inserted into the tubes from the head unit. To make the connection between the two tubes, insert the tube from the back of the water tower into the supply line tube fitting from the brew head assembly.

continued...

Figure 6.2 - Harness Cable Locations

Figure 7 - Hook-up Water Supply and Return Lines

Figure 8 - Back View Showing Supply and Return Line Routing