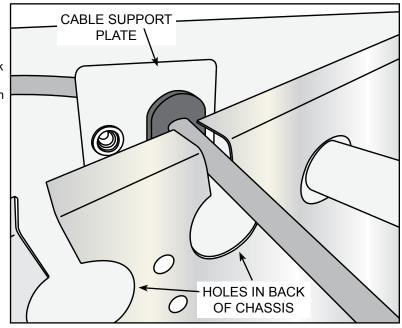

### STEP 5. INSTALL THE WATER TOWER

Remove the water tower top cover (two screws) and side cover. Remove the screws from the cable support plates, attached to the control cables coming from the brew heads. Insert the cable support plates into the chassis and run the cables through the holes in the back of the chassis (see Figure 6.1). The cables for the right and left brew heads route through the two cable ports on the right. The left port is for the UCM controller cable.

Figure 6.1 - Brew Head Cable and Cable Support Plate

Use the screws to attach the plates to the chassis as shown in Figure 6.2 (back view).

Connect the brew head cables to the connectors inside the chassis. The connectors are labeled right and left to indicate the correct cable connection.