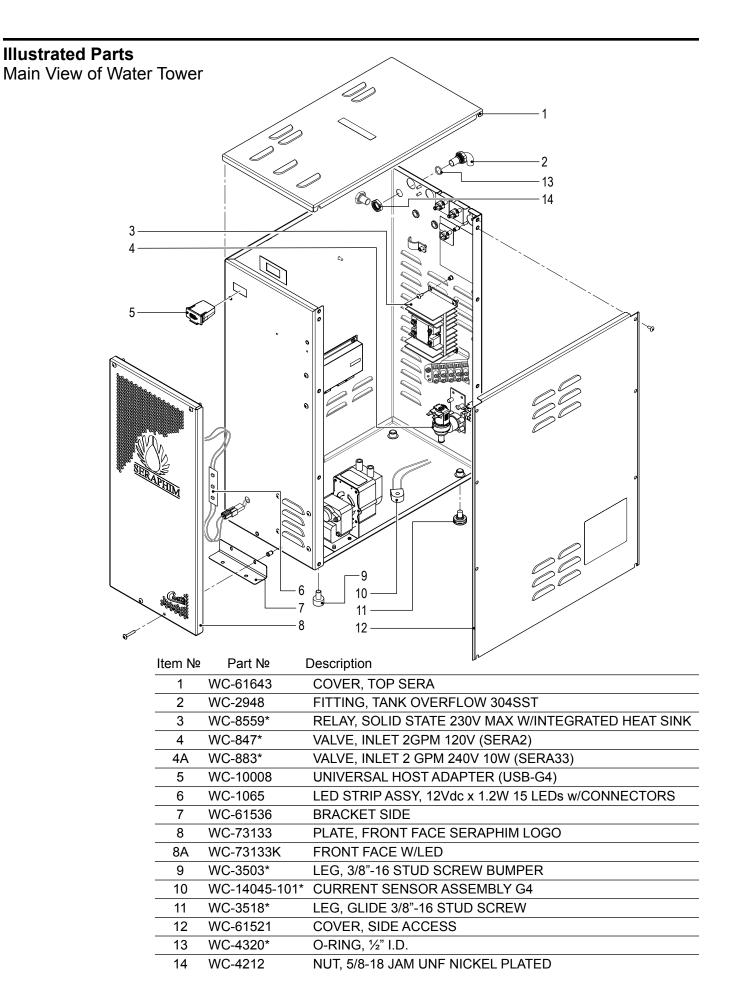

Figure 1 - Cabinet Installation Showing Four Main Sections of Seraphim Brewing System

Figure 2 - Hole Pattern Template for Cutting and Drilling Counter Top (Drawing Not to Scale)