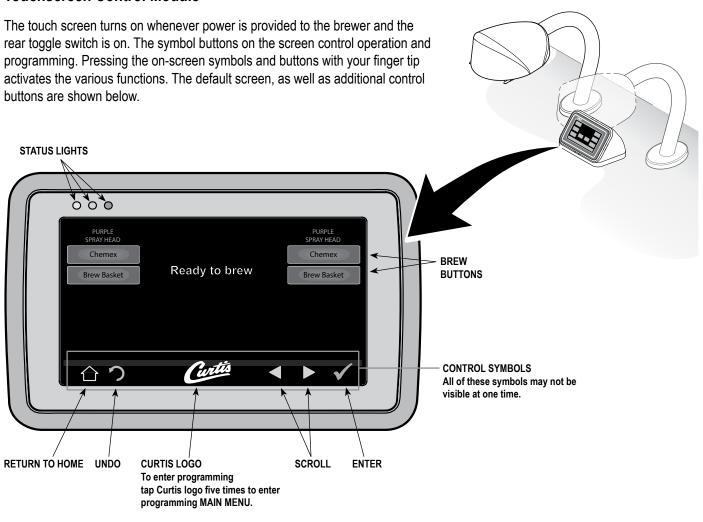

# **Touchscreen Control Module**

ACCESS CODE screen. Default is 1 2 3 4. Once the code is entered, press OK. The MAIN MENU screen will appear.

The access code can be reset in Control Settings, Passwords.

MAIN MENU screen contains six control icons:

Recipes, Control Settings, Brew Settings, Model Select, Settings Summary and Exit.