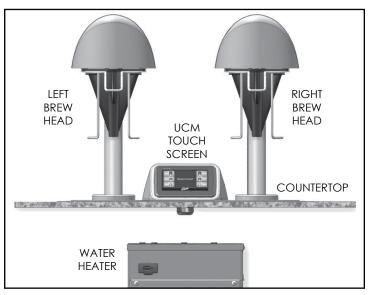

Figure 1 - Cabinet Installation Showing Four Main Sections of Seraphim Brewing System

Figure 2 - Hole Pattern Template for Cutting and Drilling Counter Top (Drawing Not to Scale)

Install the brew head units into the counter top in the correct position. One brew head is designed to be installed on the right side and the other on the left. The installation position for each brew head is marked on the attached wires and tubes. Each brew head has three 1/4–20 studs with matching nuts and washers for mounting onto the surface of the counter. Hold a brew head over the group of holes that matches the markings on the brew head tubing/wiring (right or left). Insert the tubes and wires into the large center hole and insert the studs through the three smaller holes, while pushing the unit down onto the counter top. Secure with the nuts supplied. Repeat for the other brew head.

### STEP 4. INSTALL THE UCM ASSEMBLY

Locate the wiring harness and UCM plugs coming from behind the water tower. Plug the touch screen wiring harness and USB wiring into the receptacles in back of the UCM. These will snap and lock into place. Install the UCM/holder onto the counter top. Slip the two 1/4–20 threaded studs into the counter top and fasten the holder to the Counter using (1) fender washer, (1) lock washer and (1) nut per threaded stud. Once the touchscreen and the brew head assemblies are properly installed in the counter top, proceed to the next step.

### STEP 5. INSTALL THE WATER TOWER

Remove the water tower top cover (two screws) and side cover. Remove the screws from the cable support plates, attached to the control cables coming from the brew heads. Insert the cable support plates into the chassis and run the cables through the holes in the back of the chassis (see Figure 6.1). The cables for the right and left brew heads route through the two cable ports on the right. The left port is for the UCM controller cable.