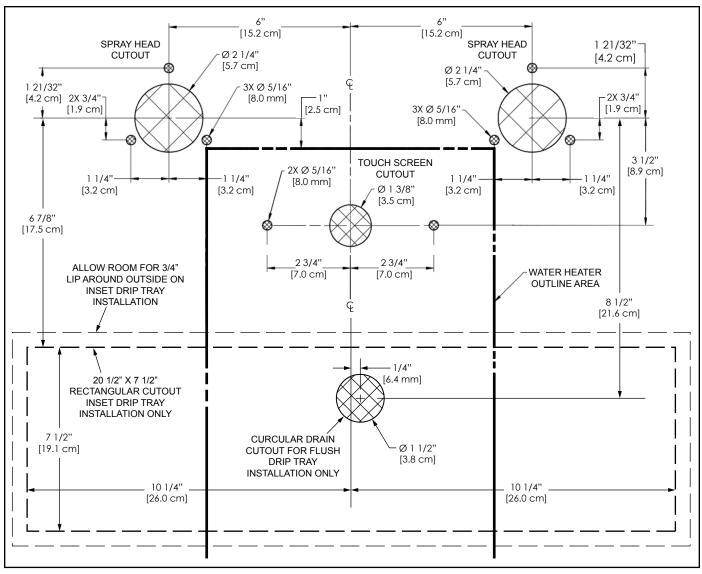

### STEP 1. BEFORE INSTALLATION – PREPARE THE COUNTER TOP

Holes must be cut into the counter top prior to installing the brewer. The hole pattern is critical for proper operation of the Seraphim coffee brewer. See Figure 2 below for the basic counter layout. The two brew heads must fit within a 2 foot by 3 foot area.

Packed with the unit is a full-size template (Part № WC-390245). Use the template for cutting the required holes needed for installing the brew heads, touchscreen and drip tray. The two largest circular holes are for the brew head assemblies, along with three stud holes for the mounting plate for each head. Also, there is a circular hole for the touch screen, along with the two mounting holes. The drip tray can be inset into the counter or mounted flush. Inset installation is recommended. The rectangular hole shown below is for inset installation. If the drip tray will be mounted flush, a circular hole is drilled in the location shown for the drain instead of a rectangular hole.

Figure 1 - Cabinet Installation Showing Four Main Sections of Seraphim Brewing System

Figure 2 - Hole Pattern Template for Cutting and Drilling Counter Top (Drawing Not to Scale)