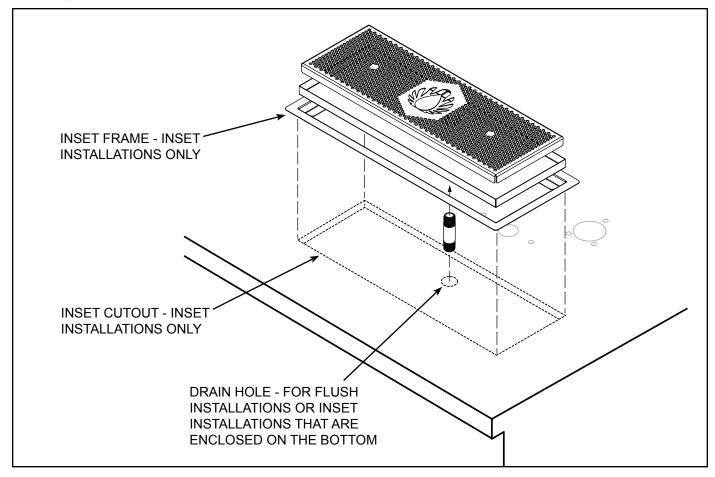

# STEP 2. INSTALL THE DRIP TRAY

Figure 3 - Drip Tray Dimensions

After preparing the drip tray location, according to Step 1, apply Teflon plumbing tape to the threads on the supplied pipe nipple and thread into the bottom of the drip tray. Assemble the drip tray pieces as shown in Figure 4 and place them into position. Install the drain system.

Figure 4 - Drip Tray Installation