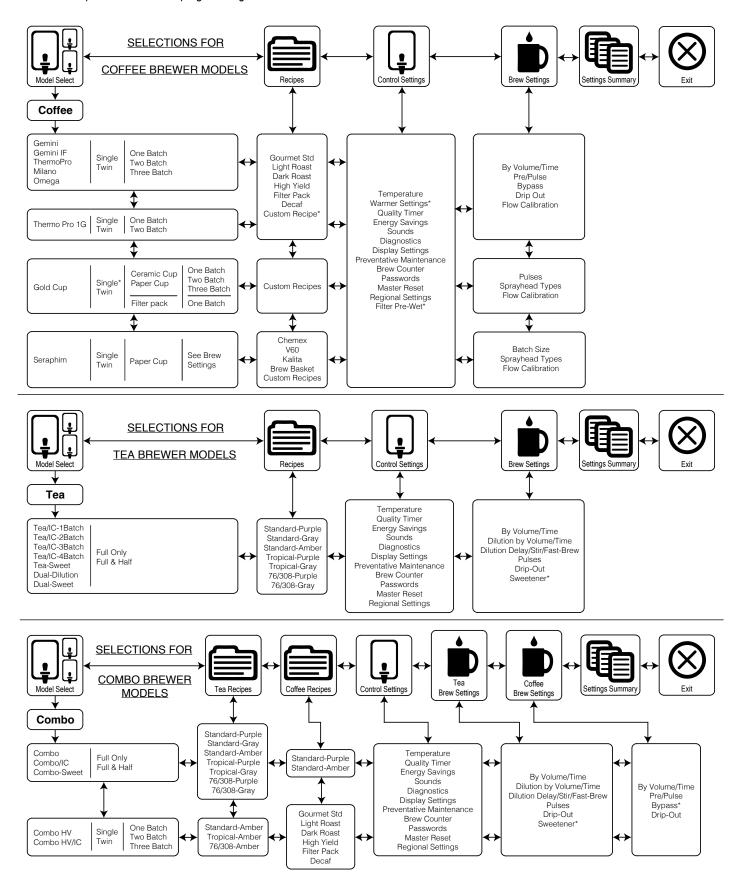

# Menu Tree

This chart explains how to enter programming mode and thee menu selections available from the MAIN MENU.

# **Menu Features**

# **CONTROL SETTINGS**

| FUNCTION TO SET                        | SETTING RANGE                                                       | FACTORY SET DEFAULT       | NOTES / COMMENTS                                             |
|----------------------------------------|---------------------------------------------------------------------|---------------------------|--------------------------------------------------------------|
| Temperature                            | 175°F - 206°F , 1°F                                                 | Tank Temp = 200°F         |                                                              |
| Settings                               | Increments                                                          | Minimum Brew Temp = 185°F |                                                              |
| Filter Pre-Wet Time                    | Disabled/Enabled, 1<br>Second - 20 seconds, 1<br>Second Increments. | Disabled                  | Enabled = Default is 4 Seconds                               |
| Factor Court Manda                     | No Change                                                           |                           | Tank temperature is maintained at the temp set point default |
| Energy Save Mode<br>(Activates after 4 | Turn Tank Heater Off                                                | No Change                 | Tank is turned off.                                          |
| Hours of Inactivity)                   | Reduce tank temp to:<br>140°F                                       |                           | Tank temperature maintained at 140F.                         |
| Sounds                                 | Beeper On/Off                                                       | On                        | Turns Board sounds Off or On                                 |
| Diagnostics                            | -                                                                   | Auto Test                 | Runs Diagnostic Tests                                        |
|                                        | Brew Timer-Hide/Show                                                | Show                      | Displays Brew Time                                           |
|                                        | Quality Timer Hide/Show                                             | Show                      | Displays Quality Timer                                       |
| Display Settings                       | Icon <original blue="" or="" square=""></original>                  | Original                  | Square Blue or Original                                      |
|                                        | Screen Saver                                                        | Off                       | Displays Screen Saver                                        |
|                                        | Display Name                                                        | Blank                     | Displays Banner Name                                         |
|                                        | Maintenance Interval                                                | Disabled                  | Off, 100 to 3000 Gallons, 100 Increments                     |
| Prev. Maintenan <del>ce</del>          | Service Telephone<br>Number                                         | 1-800-000-0000 x0000      |                                                              |
| Brew Counter                           | Resettable                                                          | Resettable                | For maintenance purpose                                      |
| _                                      | Programming                                                         | 1234                      | Reprogrammable; allows access to programming screens         |
| Passwords                              | Brew (Enabled/Disabled)                                             | Disabled                  | Reprogrammable; allows access to brewing screens             |
| Master Reset                           | Reset                                                               | Are you sure? (Yes / No)  | Select to Reset to Restore Factory Defaults                  |
| Danianal Callin                        | SI/US                                                               | US                        | US Units or Metric Units                                     |
| Regional Settings                      | Language                                                            | English                   | Allows the user to select multiple languages                 |
| Home                                   | -                                                                   | -                         | Select to go to Home Page                                    |