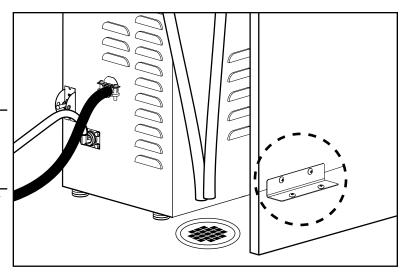

### **Hold-down Brackets**

Install the hold-down brackets after mounting the brew heads and making the water and electrical hookups on the water tower.

The hold-down brackets are for positioning the water tower and to reduce the risk of tipping. The water tower must be secured to the bottom of the cabinet.

**CAUTION:** Failure to install the anti-tip brackets may cause the unit to tip over when installed in a mobile coffee counter. Injury might result from spilled hot liquids or damage may occur to the water tower itself.

The brackets fasten onto the floor and prevent the water tower from shifting from its predetermined position. If the brewer is ever installed in a different location, these brackets must also be moved and installed with the water tower. The hold-down brackets are affixed to the bottom edge of the water tower. One on the front and one on the side.

Figure 10 - Hold-Down Bracket