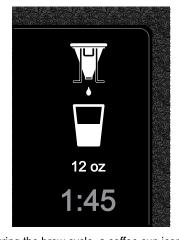

The default is OFF. See page 8 to enable, disable and set the brew code.

During the brew cycle, a coffee cup icon will appear on the screen and a brew timer will count down the time remaining for the brew cycle.