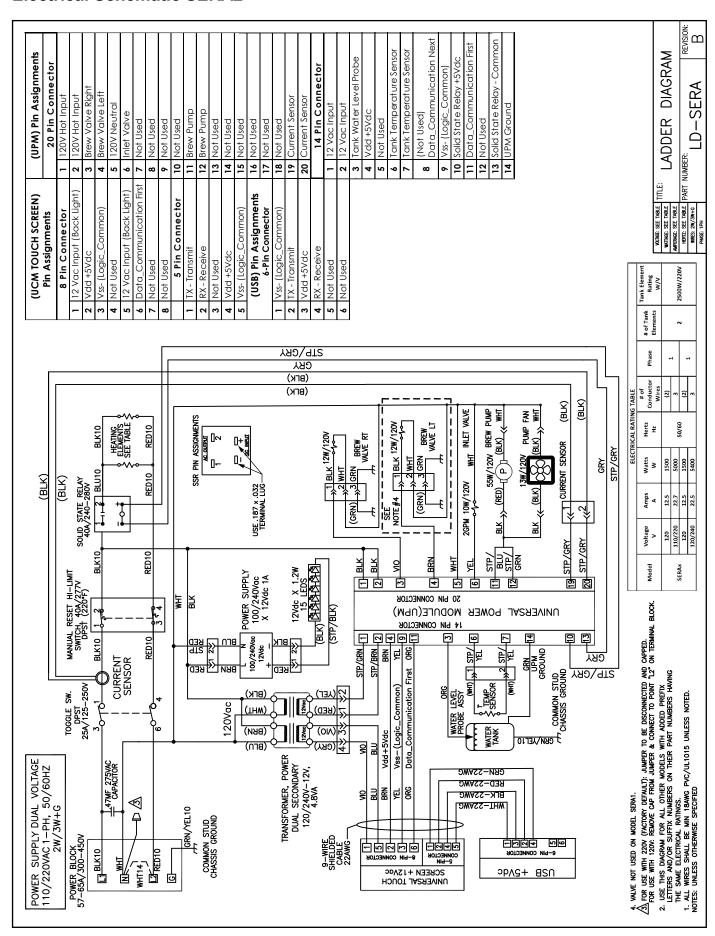

Electrical: See attached schematic for standard model or visit www.wilburcurtis.com for your model.

NOTE: Electrical source should have a minimum 30 A internal common trip circuit breaker between the brewer and the main supply, which breaks all poles with a contact separation of at least 3 mm.