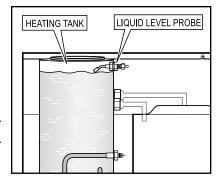

### STEP 5. INSTALL THE WATER TOWER

Remove the water tower top cover (two screws) and side cover. Remove the screws from the cable support plates, attached to the control cables coming from the brew heads. Insert the cable support plates into the chassis and run the cables through the holes in the back of the chassis (see Figure 6.1). The cables for the right and left brew heads route through the two cable ports on the right. The left port is for the UCM controller cable.

Figure 6.1 - Brew Head Cable and Cable Support Plate

Use the screws to attach the plates to the chassis as shown in Figure 6.2 (back view).

Connect the brew head cables to the connectors inside the chassis. The connectors are labeled right and left to indicate the correct cable connection.