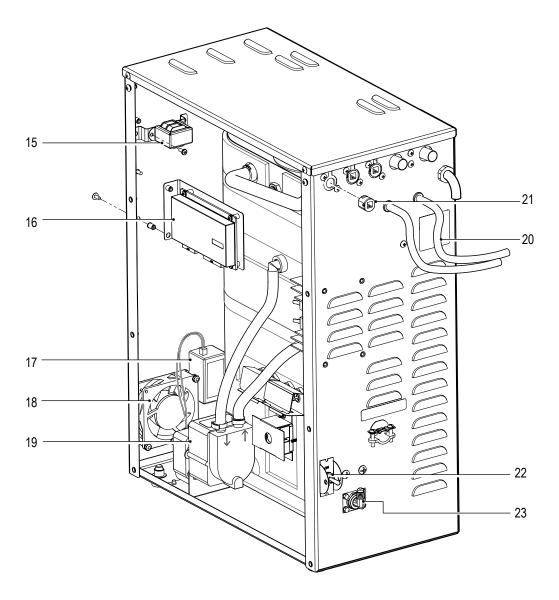

### STEP 5. INSTALL THE WATER TOWER

Remove the water tower top cover (two screws) and side cover. Remove the screws from the cable support plates, attached to the control cables coming from the brew heads. Insert the cable support plates into the chassis and run the cables through the holes in the back of the chassis (see Figure 6.1). The cables for the right and left brew heads route through the two cable ports on the right. The left port is for the UCM controller cable.

Figure 6.1 - Brew Head Cable and Cable Support Plate

Use the screws to attach the plates to the chassis as shown in Figure 6.2 (back view).

Connect the brew head cables to the connectors inside the chassis. The connectors are labeled right and left to indicate the correct cable connection.