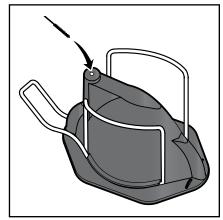

### **Hold-down Brackets**

Install the hold-down brackets after mounting the brew heads and making the water and electrical hookups on the water tower.

The hold-down brackets are for positioning the water tower and to reduce the risk of tipping. The water tower must be secured to the bottom of the cabinet.

**CAUTION:** Failure to install the anti-tip brackets may cause the unit to tip over when installed in a mobile coffee counter. Injury might result from spilled hot liquids or damage may occur to the water tower itself.

The brackets fasten onto the floor and prevent the water tower from shifting from its predetermined position. If the brewer is ever installed in a different location, these brackets must also be moved and installed with the water tower. The hold-down brackets are affixed to the bottom edge of the water tower. One on the front and one on the side.

Figure 10 - Hold-Down Bracket