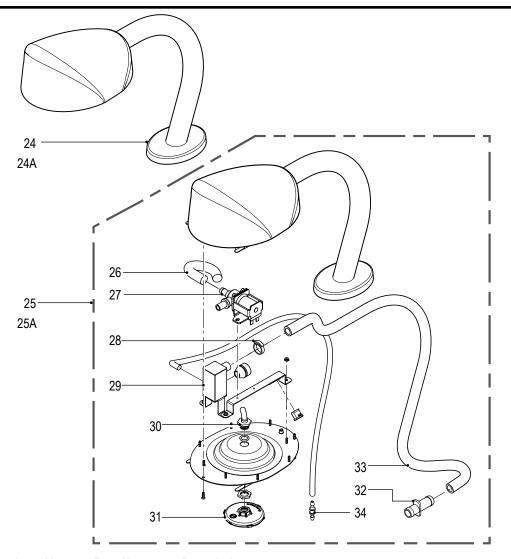

### STEP 3. INSTALL THE BREW HEAD

**CAUTION:** Do not open the brew head units! The length of the wires and tubing are fixed and set at the factory. Do not splice or extend the tubes that come from beneath the brew head assembly. Ample tube length is provided and the tubes will need to be shortened in most cases for proper installation.

Install the brew head units into the counter top in the correct position. One brew head is designed to be installed on the right side and the other on the left. The installation position for each brew head is marked on the attached wires and tubes. Each brew head has three 1/4–20 studs with matching nuts and washers for mounting onto the surface of the counter. Hold a brew head over the group of holes that matches the markings on the brew head tubing/wiring (right or left). Insert the tubes and wires into the large center hole and insert the studs through the three smaller holes, while pushing the unit down onto the counter top. Secure with the nuts supplied. Repeat for the other brew head.