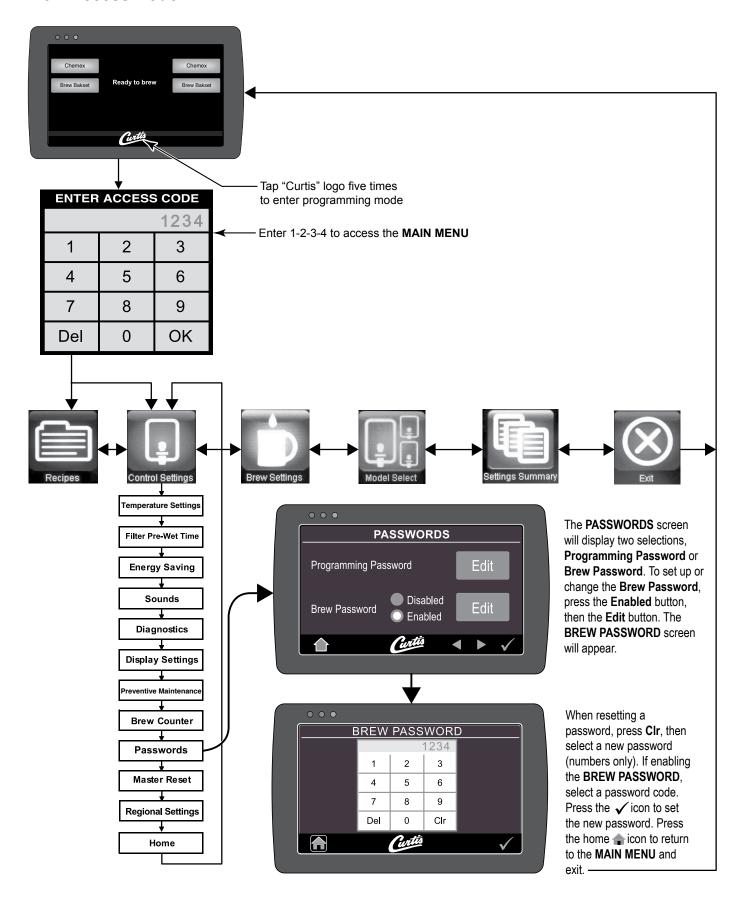

# **Programming**

| ENTER ACCESS CODE |   |    |  |  |  |
|-------------------|---|----|--|--|--|
| 1234              |   |    |  |  |  |
| 1                 | 2 | 3  |  |  |  |
| 4                 | 5 | 6  |  |  |  |
| 7                 | 8 | 9  |  |  |  |
| Del               | 0 | OK |  |  |  |

ACCESS CODE screen. Default is 1 2 3 4. Once the code is entered, press OK. The MAIN MENU screen will appear.

The access code can be reset in Control Settings, Passwords.

MAIN MENU screen contains six control icons: