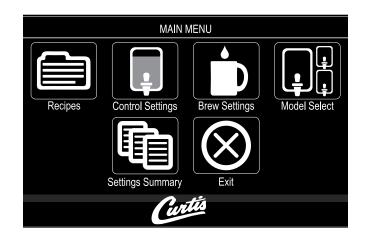

ACCESS CODE screen. Default is 1 2 3 4. Once the code is entered, press OK. The MAIN MENU screen will appear.

The access code can be reset in Control Settings, Passwords.

MAIN MENU screen contains six control icons:

Recipes, Control Settings, Brew Settings, Model Select, Settings Summary and Exit.