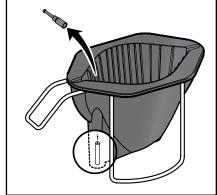

WARNING - TO AVOID SCALDING, AVOID SPLASHING. Do not remove the brew basket while Brewing... appears on the display.

Place a clean filter into the brew basket.

4. Fill the filter with the proper amount of ground coffee.

Slide the filled brew basket into the brew rails on the brew head.

 Start the brew cycle by holding your finger on the desired brew icon. As soon as you hear the click of the brew valve, the brew cycle has started and you can lift your finger.