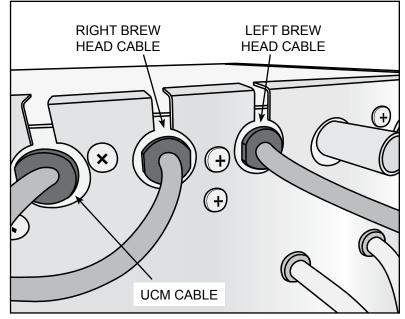

Figure 6.1 - Brew Head Cable and Cable Support Plate

Use the screws to attach the plates to the chassis as shown in Figure 6.2 (back view).

Connect the brew head cables to the connectors inside the chassis. The connectors are labeled right and left to indicate the correct cable connection.

continued...

Figure 6.2 - Harness Cable Locations

Figure 7 - Hook-up Water Supply and Return Lines

Figure 8 - Back View Showing Supply and Return Line Routing