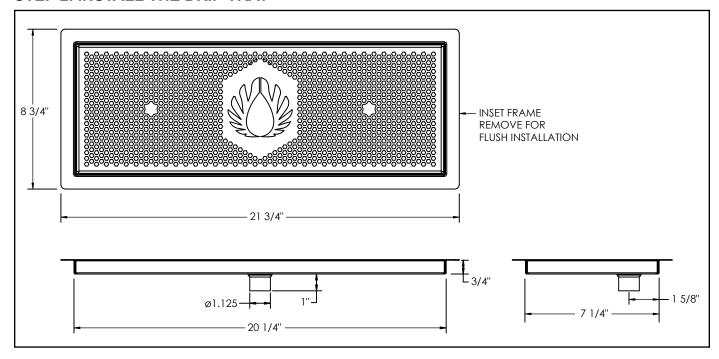

Consideration must be made for the drip tray drain system. The drip tray comes with a 1/2" NPT X 3" nipple for connecting the drain system (supplied by the purchaser) to the drain fitting located on the bottom of the drip tray. See Figure 3 on the facing page for dimensions.

# STEP 2. INSTALL THE DRIP TRAY

Figure 3 - Drip Tray Dimensions

After preparing the drip tray location, according to Step 1, apply Teflon plumbing tape to the threads on the supplied pipe nipple and thread into the bottom of the drip tray. Assemble the drip tray pieces as shown in Figure 4 and place them into position. Install the drain system.