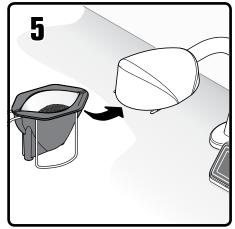

Slide the filled brew basket into the brew rails on the brew head.

 Start the brew cycle by holding your finger on the desired brew icon. As soon as you hear the click of the brew valve, the brew cycle has started and you can lift your finger.