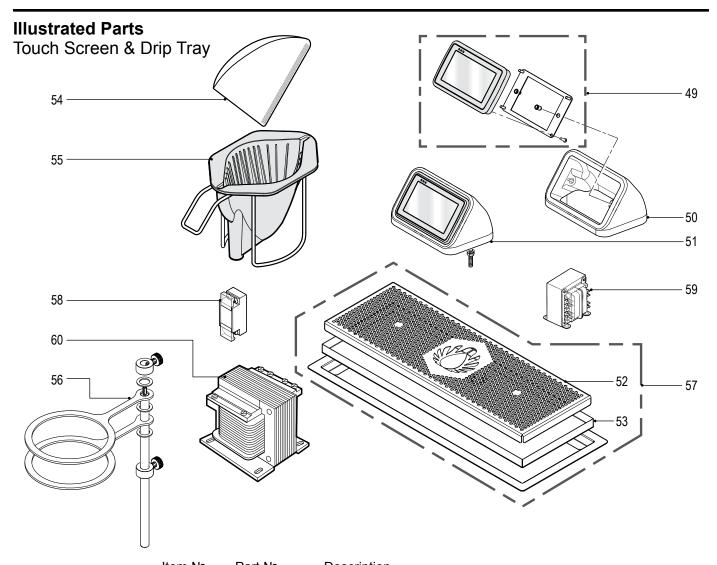

Packed with the unit is a full-size template (Part № WC-390245). Use the template for cutting the required holes needed for installing the brew heads, touchscreen and drip tray. The two largest circular holes are for the brew head assemblies, along with three stud holes for the mounting plate for each head. Also, there is a circular hole for the touch screen, along with the two mounting holes. The drip tray can be inset into the counter or mounted flush. Inset installation is recommended. The rectangular hole shown below is for inset installation. If the drip tray will be mounted flush, a circular hole is drilled in the location shown for the drain instead of a rectangular hole.

# STEP 2. INSTALL THE DRIP TRAY

Figure 3 - Drip Tray Dimensions

After preparing the drip tray location, according to Step 1, apply Teflon plumbing tape to the threads on the supplied pipe nipple and thread into the bottom of the drip tray. Assemble the drip tray pieces as shown in Figure 4 and place them into position. Install the drain system.

Figure 4 - Drip Tray Installation