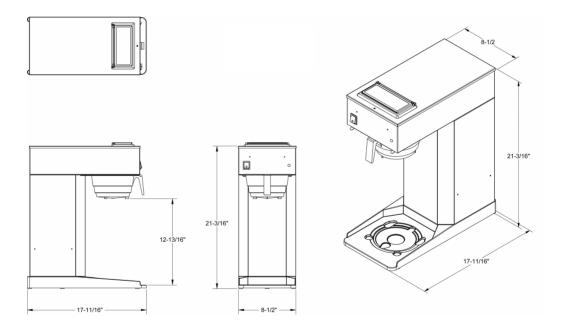

Pour Over Brewer

Ready light incorporated for optimum brewing temperatures.

Durable stainless steel construction.

Master power switch.

Ready Light incorporated for optimum brewing temperatures.

| MODEL | WIDTH  | DEPTH     | HEIGHT   | (USA) | CANADA | WEIGHT | CU.FT. |
|-------|--------|-----------|----------|-------|--------|--------|--------|
|       |        |           |          |       |        |        |        |
| AK-LD | 8 1/2" | 17 11/16" | 21 3/16" | 14.6A | 11.7A  | 28LB.  | 7.81   |