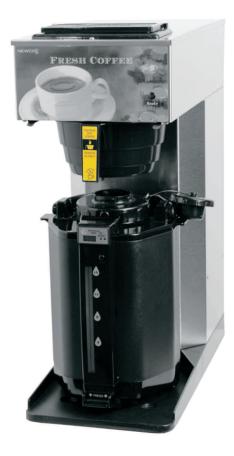

## AK-LD

The **AK** series of pour-over equipment is designed to offer years of trouble free operation while delivering a consistently great cup of fresh hot coffee with every brew. This flexible brewer family accomodates all of today's brewing vessels from traditional glass decanters to the latest in thermal dispensers, airpots and servers.

The **AK** models incorporate features such as: a traditional displacement hot water tank system, ready light incorporated for optimum brewing temperature, master on/off power switch, and durable stainless steel construction.

Pour Over Brewer

Ready light incorporated for optimum brewing temperatures.

Durable stainless steel construction.

Master power switch.

Ready Light incorporated for optimum brewing temperatures.

| MODEL | WIDTH  | DEPTH     | HEIGHT   | (USA) | CANADA | WEIGHT | CU.FT. |
|-------|--------|-----------|----------|-------|--------|--------|--------|
|       |        |           |          |       |        |        |        |
| AK-LD | 8 1/2" | 17 11/16" | 21 3/16" | 14.6A | 11.7A  | 28LB.  | 7.81   |