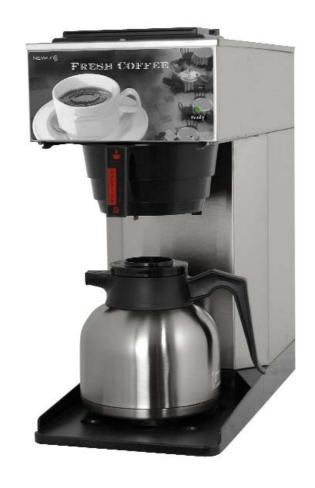

## **AK TC**

The **AK** series of pour-over equipment is designed to offer years of trouble free operation while delivering a consistently great cup of fresh hot coffee with every brew. This flexible brewer family accomodates all of today's brewing vessels from traditional glass decanters to the latest in thermal dispensers, airpots and servers offere by by Newco.

The **AK** models incorporate features such as: a traditional displacement hot water tank system, ready light incorporated for optimum brewing temperature, master on/off power switch, and durable stainless steel construction.

## **AKTC**

Ready light incorporated for optimum brewing temperatures.

Durable stainless steel construction.

Master power switch.

Ready Light incorporated for optimum brewing temperatures

Dispensers incorporate 'safe base', a revolutionary design for lining up of thermal dispensers everytime.