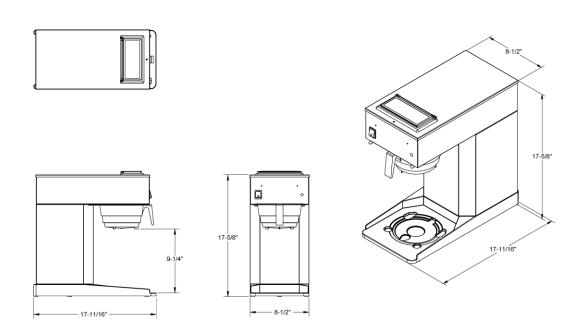

Private Labeling available with in house graphics team.

| MODEL | WIDTH  | DEPTH     | HEIGHT  | (USA) | CANADA | WEIGHT | CU.FT. |
|-------|--------|-----------|---------|-------|--------|--------|--------|
| AK TC | 8 1/2" | 17 11/16" | 17 5/8" | 14.6A | 11.7A  | 28LB.  | 7.81   |
| AKHTC | 8 1/2" | 17 11/16" | 17 5/8" | 14.6A | 11.7A  | 28LB.  | 7.81   |