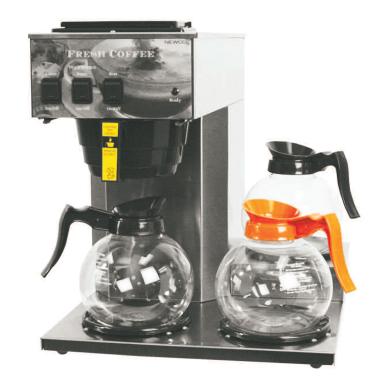

## AK-3/AK3-AS

The **AK** series of pour-over equipment is designed to offer years of trouble free operation while delivering a consistently great cup of fresh hot coffee with every brew. This flexible brewer family accomodates all of today's brewing vessels from traditional glass decanters to the latest in thermal dispensers, airpots and servers.

The **AK** models incorporate features such as: a traditional displacement hot water tank system, ready light incorporated for optimum brewing temperature, master on/off power switch, and durable stainless steel construction. The AK-AS models incorporate automatic warmer shut down for added safety and energy conservation.

## **AK-3 / AK3-AS**

Pour Over Brewer

Ready light incorporated for optimum brewing temperatures.

Durable stainless steel construction.

Master power switch.

Private Labeling Available for brewer faceplate.

On AK-AS models, automatic warmer shut down is adjustable from 30 minutes to 4 hours.