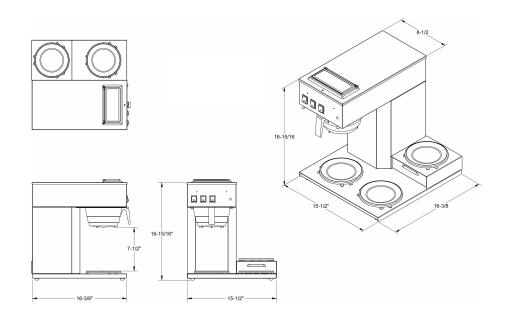

| MODEL     | WIDTH      | DEPTH   | HEIGHT    | (USA) | CANADA | WEIGHT | CU.FT. |
|-----------|------------|---------|-----------|-------|--------|--------|--------|
| AK-3/AK3- | AS 15 1/2" | 16 3/8" | 16 15/16" | 14.6A | 11.7A  | 28LB.  | 7.81   |