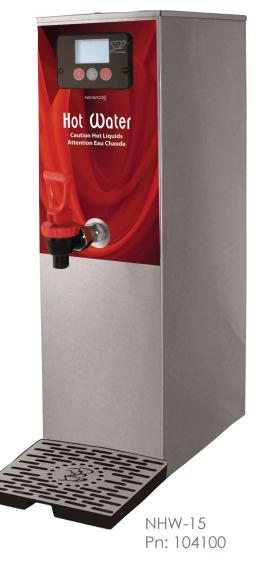

## NHW-15 Hot Water Machine

DUAL VOLTAGE: Convertible for 110 or 220 voltage applications for site flexibility and inventory management.

TVT PROGRAMMING TECHNOLOGY: Leading edge digital programming from Newco allows for easier set up and operational accuracy.

LARGE LCD DISPLAY: Quick referencing of system settings for efficient operator management.

SELF MONITORING: 6 Potential error modes and dual zone temperature readout indicate system status for convenience of operation and pre-service trouble shooting.

ADVANCED TEMPERATURE CONTROL: dual thermistors (top and bottom) ensure consistent temperature draw throughout the tank.

AUTOMATIC PRE-FILL: Fills on initial hook up for convenience of install. Element is activated only when water level has reached the top probe.

BOLD CAUTION DECAL: Bilingual "CAUTION VERY HOT WATER" decal reinforces operator safety and awareness.

DURABILITY: Stainless steel exterior and tank assembly.

STANDARD DRIP TRAY: Large capacity drip tray with stainless steel cover for durability and center logo for esthetic appeal.

CAPACITY: 2 gallon tank.

## NHW-15 HOT WATER MACHINE

| MODEL  | PART NUMBER | HEIGHT | WIDTH | DEPTH | VOLTS                | WATTS | AMPS | WEIGHT |
|--------|-------------|--------|-------|-------|----------------------|-------|------|--------|
| NHW-15 | PN: 104100  | 24.3"  | 7"    |       | 120 VOLT<br>240 VOLT |       |      | 21 LBS |