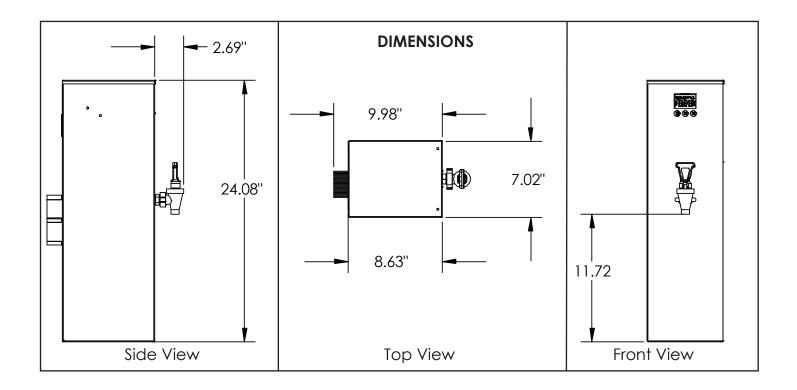

## NHW-15 HOT WATER MACHINE

| MODEL  | PART NUMBER | HEIGHT | WIDTH | DEPTH | VOLTS                | WATTS | AMPS | WEIGHT |
|--------|-------------|--------|-------|-------|----------------------|-------|------|--------|
| NHW-15 | PN: 104100  | 24.3"  | 7"    |       | 120 VOLT<br>240 VOLT |       |      | 21 LBS |