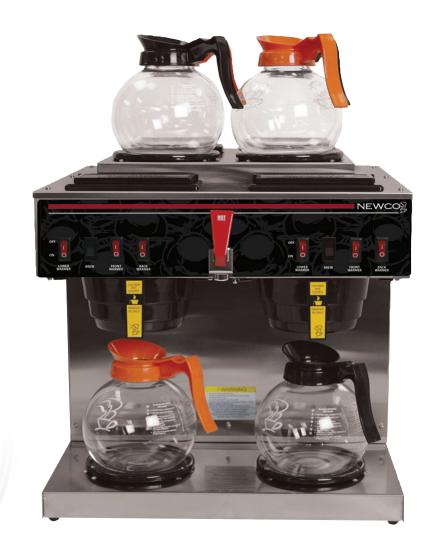

## NKD-6AF

All of the great features of the NK series, but in a dual configuration for your higher volume accounts. NK Dual brewer can be trusted to deliver consistently great coffee throughout the day. Equipped with back-up pour-in feature and two independent tank systems, hot water faucet, and a ready brew light for optimum brewing temperature the NK Dual is an asset to any location.

## NKD-6AF

Made in the USA

**STYLE:** Automatic

**BREW OPERATIONS:** Analog / Digital timer

**HEATING SYSTEM:** Tank Reservoir

**WATER DELIVERY:** Displacement

**TANK SYSTEM:** Closed

**<u>VOLTAGE:</u>** 120V or 120V/240V Only

**CABINET:** Semi-Modular

**FLOW REGULATION:** Flow Washer

**BACKUP POUR IN:** Yes

**FAUCET:** Coil / Pressurized

## **Low Profile Design:**

Allows unit to be easily placed with out modifications to locations. Fits under low cabinet construction.

## Back-up pour-over:

Allows the account to continue to have fresh brewed coffee even if an interruption in the automation of the machine or water line should occur.

| Item # | Model   | Н    | W  | D  | Ship Wt. | Volts | Watts | Amps |
|--------|---------|------|----|----|----------|-------|-------|------|
| 705143 | NKD-6AF | 18.6 | 19 | 18 | 62       | 240   | 5600  | 23.3 |