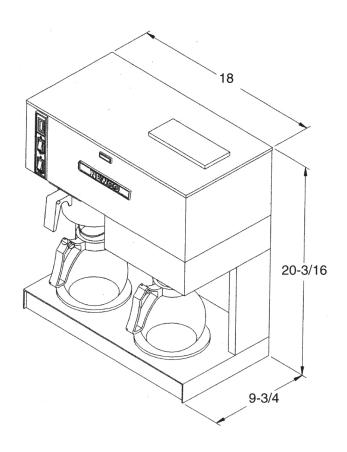

| MODEL | WIDTH | DEPTHHEIGHT     | (USA) (CANADA) |       | WEIGHT | CU.FT.     |
|-------|-------|-----------------|----------------|-------|--------|------------|
| RC-2  | 18"   | 9 3/4"          | 20 3/16"       | 13.5A | 10.8A  | 28LB. 5.29 |
|       |       | 120 VOLT, 15AMP |                |       |        |            |